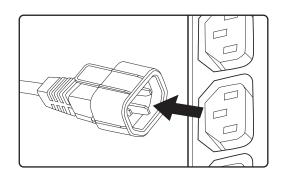

## **Installation:**

To use the EZ-Lok Plug Connector:

1. Slide the plug connector onto the input end of a C14 or C20 plug until it clicks in place.

2. Connect the plug with the EZ-Lok Connector into the PDU by sliding it directly over and straight into the outlet.

3. To disconnect the plug from the PDU, grip the plug and squeeze the EZ-Lok tab as you pull the cord from the outlet.