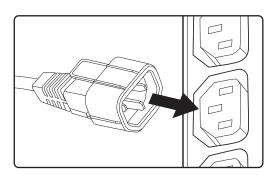

## **Installation:**

To use the EZ-Lok Plug Connector:

1. Slide the plug connector onto the input end of a C14 or C20 plug until it clicks in place.

2. Connect the plug with the EZ-Lok Connector into the PDU by sliding it directly over and straight into the outlet.