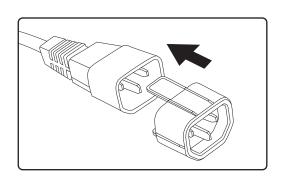

## **Installation:**

To use the EZ-Lok Plug Connector:

1. Slide the plug connector onto the input end of a C14 or C20 plug until it clicks in place.

2. Connect the plug with the EZ-Lok Connector into the PDU by sliding it directly over and straight into the outlet.