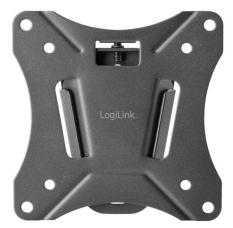

## **LogiLink**<sub>®</sub>

Fixed TV Wall Mount for 13"-27" TV

Art. No.: **BP0073** 

Ultra slim with 2-pieces easy installation design, compatible with VESA standard max. 100x100

#### Features:

- » Super strong mounting brackets: Solid-reinforced Cold Steel, durable product with maximum capacity of 25kg
- » Ultra Slim just 12.5mm from the wall
- » Compatible with VESA 75x75mm,100x100mm
- » Easy to install
- » Fit for 13-27 inch LED, LCD, plasma TV, PC Monitor screens

### **Specification:**

| Screen Size          | 13"-27"            |
|----------------------|--------------------|
| Rated Load           | 25kg/55lbs         |
| VESA                 | 75x75, 100x100     |
| Distance to the wall | 12.5mm             |
| Material             | Steel              |
| Color                | Black              |
| Product Size         | 115 x 115 x 12.5mm |