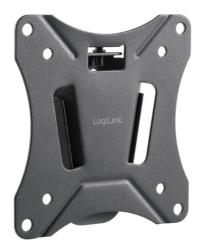

## **LogiLink**<sub>®</sub>

Fixed TV Wall Mount for 13"-27" TV

Art. No.: **BP0073** 

Ultra slim with 2-pieces easy installation design, compatible with VESA standard max. 100x100

# **LogiLink**<sub>®</sub>

Fixed TV Wall Mount for 13"-27" TV

Art. No.: **BP0073** 