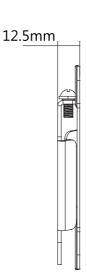

#### Features:

- » Super strong mounting brackets: Solid-reinforced Cold Steel, durable product with maximum capacity of 25kg
- » Ultra Slim just 12.5mm from the wall
- » Compatible with VESA 75x75mm,100x100mm
- » Easy to install
- » Fit for 13-27 inch LED, LCD, plasma TV, PC Monitor screens

### **Specification:**

| Screen Size          | 13"-27"            |
|----------------------|--------------------|
| Rated Load           | 25kg/55lbs         |
| VESA                 | 75x75, 100x100     |
| Distance to the wall | 12.5mm             |
| Material             | Steel              |
| Color                | Black              |
| Product Size         | 115 x 115 x 12.5mm |