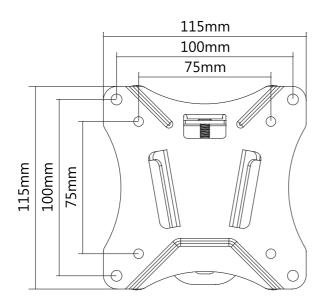

#### Features:

- » Super strong mounting brackets: Solid-reinforced Cold Steel, durable product with maximum capacity of 25kg
- » Ultra Slim just 12.5mm from the wall
- » Compatible with VESA 75x75mm,100x100mm
- » Easy to install
- » Fit for 13-27 inch LED, LCD, plasma TV, PC Monitor screens

### **Specification:**

| Screen Size          | 13"-27"            |
|----------------------|--------------------|
| Rated Load           | 25kg/55lbs         |
| VESA                 | 75x75, 100x100     |
| Distance to the wall | 12.5mm             |
| Material             | Steel              |
| Color                | Black              |
| Product Size         | 115 x 115 x 12.5mm |