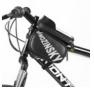

Not enough? The offer also includes models of bags for the frame or the steering wheel with a transparent foil, which allows you to conveniently use the phone without having to take it out while driving.

### FRAME BAGS

Front storage bag frame phone case 1.5 L WBB14BK

Front storage bag detachable phone pouch WBB7BK

Bicycle frame bag 1.5 L WBB11BK

Front storage bag frame phone case 1 L WBB6BK

Bicycle frame bag 1.5 L WBB10BK