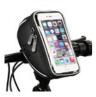

Not enough? The offer also includes models of bags for the frame or the steering wheel with a transparent foil, which allows you to conveniently use the phone without having to take it out while driving.

#### BICYCLE AND SCOOTER ACCESSORIES

Adjustable phone bike mount for handlebar WBHBK1

Adjustable phone bike mount for handlebar WBHBK2

Adjustable phone bike mount for handlebar WBHBK3

Adjustable phone bike mount for handlebar WBHBK4