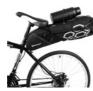

### REAR TRUNK BAGS

Bike trunk bag with shoulders strap 6 L WBB3BK

Bike trunk bag with shoulders strap 13 L WBB1BK

Bike trunk bag 60 L WBB13BK

Bike trunk bag with shoulders strap 9 L WBB22BK

Bike trunk bag 24 L WBB32BK

#### TRUNK BAGS - EXTREMELY DURABLE, EXTREMELY ROOMY

Wozinsky luggage rack bags have the largest capacity of any bicycle bag on offer. So you can take them on a weekend or mountain trip. They can accommodate a lot! They have an exceptionally solid construction, so they don't get scratched or scraped.