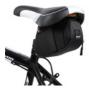

## UNDER THE SADDLE BAGS

Bicycle bag under the saddle 0.6 L WBB8BK

Bicycle bag under the saddle 12 L WBB9BK

Bicycle bag under the saddle WBB20BK

Bicycle bag under the saddle 1.5 L WBB27BK

Check out the Wozinsky bags - scan the QR code and watch the videos