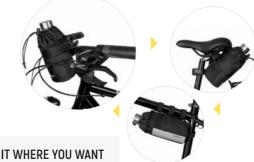

#### MOUNT IT WHERE YOU WANT

More than one way to attach is... Wozinsky. You can attach thermal cycling bags to the handlebars, frame or under the saddle. Strong, adjustable Velcro fasteners ensure good stabilization of the purse. In addition, a fabric has been sewn inside the bag that will maintain the temperature of the drink regardless of the weather. Just how you like it!