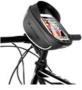

Not enough? The offer also includes models of bags for the frame or the steering wheel with a transparent foil, which allows you to conveniently use the phone without having to take it out while driving.

### FRAME BAGS

Front storage bag frame phone case 1.5 L WBB14BK

Front storage bag detachable phone pouch WBB7BK

Bicycle frame bag 1.5 L WBB11BK

Front storage bag frame phone case 1 L WBB6BK

Bicycle frame bag 1.5 L WBB10BK

## HANDLEBAR BAGS

Bicycle front frame handlebar bag 0.9 L WBB4BK

Bicycle handlebar bag 2 L WBB12BK

Bicycle front frame handlebar bag WBB18BK

Bicycle front frame handlebar bag1L WBB16BK

#### BICYCLE AND SCOOTER ACCESSORIES

Adjustable phone bike mount for handlebar WBHBK1

Adjustable phone bike mount for handlebar WBHBK2

Adjustable phone bike mount for handlebar WBHBK3

Adjustable phone bike mount for handlebar WBHBK4