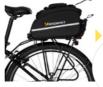

### REAR TRUNK BAGS

Bike trunk bag with shoulders strap 6 L WBB3BK

Bike trunk bag with shoulders strap 13 L WBB1BK

Bike trunk bag 60 L WBB13BK

Bike trunk bag with shoulders strap 9 L WBB22BK

Bike trunk bag 24 L WBB32BK

#### TRUNK BAGS - EXTREMELY DURABLE, EXTREMELY ROOMY

Wozinsky luggage rack bags have the largest capacity of any bicycle bag on offer. So you can take them on a weekend or mountain trip. They can accommodate a lot! They have an exceptionally solid construction, so they don't get scratched or scraped.