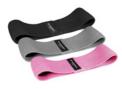

## FITNESS ACCESSORIES

Set 3 x exercise bands resistance loop mini band WFB-01

Exercise resistance loop bands WRBS5-01

Gymnastic ball 65 cm

2 in 1 bag and backpack WSB-B01

Gymnastic non slip mat for exercising

Resistance bands with handles WRTS5-01

You can change the bag into a comfortable backpack with one move. Open the zipper and pull out the durable suspenders hidden inside. Ready to go!