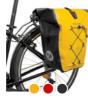

### REAR TRUNK BAGS

Bike trunk bag with shoulders strap 6 L WBB3BK

Bike trunk bag with shoulders strap 13 L WBB1BK

Bike trunk bag 60 L WBB13BK

Bike trunk bag with shoulders strap 9 L WBB22BK

Bike trunk bag 24 L WBB32BK

#### TRUNK BAGS - EXTREMELY DURABLE, EXTREMELY ROOMY

Wozinsky luggage rack bags have the largest capacity of any bicycle bag on offer. So you can take them on a weekend or mountain trip. They can accommodate a lot! They have an exceptionally solid construction, so they don't get scratched or scraped.