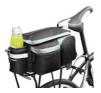

### REAR TRUNK BAGS

Bike trunk bag with shoulders strap 6 L WBB3BK

Bike trunk bag with shoulders strap 13 L WBB1BK

Bike trunk bag 60 L WBB13BK

Bike trunk bag with shoulders strap 9 L WBB22BK

Bike trunk bag 24 L WBB32BK

#### TRUNK BAGS - EXTREMELY DURABLE, EXTREMELY ROOMY

Wozinsky luggage rack bags have the largest capacity of any bicycle bag on offer. So you can take them on a weekend or mountain trip. They can accommodate a lot! They have an exceptionally solid construction, so they don't get scratched or scraped.