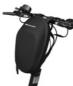

### MULTIFUNCTIONAL BAGS

Thermal cycling bottle bag WBB29BK

Thermal cycling bottle baq WBB35BK

#### MOUNT IT WHERE YOU WANT

More than one way to attach is... Wozinsky. You can attach thermal cycling bags to the handlebars, frame or under the saddle. Strong, adjustable Velcro fasteners ensure good stabilization of the purse. In addition, a fabric has been sewn inside the bag that will maintain the temperature of the drink regardless of the weather. Just how you like it!