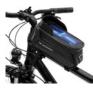

Not enough? The offer also includes models of bags for the frame or the steering wheel with a transparent foil, which allows you to conveniently use the phone without having to take it out while driving.

### FRAME BAGS

Front storage bag frame phone case 1.5 L WBB14BK

Front storage bag detachable phone pouch WBB7BK

Bicycle frame bag 1.5 L WBB11BK

Front storage bag frame phone case 1 L WBB6BK

Bicycle frame bag 1.5 L WBB10BK