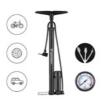

Front bicycle light WFBLB2

Bicycle water bottle holder WBH-B01

Rear bicycle light WRBLB2

Bicycle Multitool set 11 in 1 WMT-01

Bicycle helmet MTB WBH-MTB01

Universal 5 in 1 bicycle pump WUP-01

Polarized bike sunglasses + lens set WSG-B01