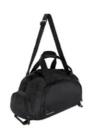

## FITNESS ACCESSORIES

Set 3 x exercise bands resistance loop mini band WFB-01

Exercise resistance loop bands WRBS5-01

Gymnastic ball 65 cm

2 in 1 bag and backpack WSB-B01

Gymnastic non slip mat for exercising

Resistance bands with handles WRTS5-01

You can change the bag into a comfortable backpack with one move. Open the zipper and pull out the durable suspenders hidden inside. Ready to go!