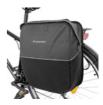

### REAR TRUNK BAGS

Bike trunk bag with shoulders strap 6 L WBB3BK

Bike trunk bag with shoulders strap 13 L WBB1BK

Bike trunk bag 60 L WBB13BK

Bike trunk bag with shoulders strap 9 L WBB22BK

Bike trunk bag 24 L WBB32BK

#### TRUNK BAGS - EXTREMELY DURABLE, EXTREMELY ROOMY

Wozinsky luggage rack bags have the largest capacity of any bicycle bag on offer. So you can take them on a weekend or mountain trip. They can accommodate a lot! They have an exceptionally solid construction, so they don't get scratched or scraped.