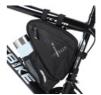

## HANDLEBAR BAGS

Bicycle front frame handlebar bag 0.9 L WBB4BK

Bicycle handlebar bag 2 L WBB12BK

Bicycle front frame handlebar bag WBB18BK

Bicycle front frame handlebar bag1L WBB16BK