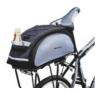

### REAR TRUNK BAGS

Bike trunk bag with shoulders strap 6 L WBB3BK

Bike trunk bag with shoulders strap 13 L WBB1BK

Bike trunk bag 60 L WBB13BK

Bike trunk bag with shoulders strap 9 L WBB22BK

Bike trunk bag 24 L WBB32BK

#### TRUNK BAGS - EXTREMELY DURABLE, EXTREMELY ROOMY

Wozinsky luggage rack bags have the largest capacity of any bicycle bag on offer. So you can take them on a weekend or mountain trip. They can accommodate a lot! They have an exceptionally solid construction, so they don't get scratched or scraped.