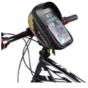

Not enough? The offer also includes models of bags for the frame or the steering wheel with a transparent foil, which allows you to conveniently use the phone without having to take it out while driving.

### FRAME BAGS

Front storage bag frame phone case 1.5 L WBB14BK

Front storage bag detachable phone pouch WBB7BK

Bicycle frame bag 1.5 L WBB11BK

Front storage bag frame phone case 1 L WBB6BK

Bicycle frame bag 1.5 L WBB10BK

## HANDLEBAR BAGS

Bicycle front frame handlebar bag 0.9 L WBB4BK

Bicycle handlebar bag 2 L WBB12BK

Bicycle front frame handlebar bag WBB18BK

Bicycle front frame handlebar bag1L WBB16BK

#### BICYCLE AND SCOOTER ACCESSORIES

Adjustable phone bike mount for handlebar WBHBK1

Adjustable phone bike mount for handlebar WBHBK2

Adjustable phone bike mount for handlebar WBHBK3

Adjustable phone bike mount for handlebar WBHBK4