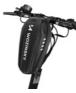

## HANDLEBAR BAGS

Bicycle front frame handlebar bag 0.9 L WBB4BK

Bicycle handlebar bag 2 L WBB12BK

Bicycle front frame handlebar bag WBB18BK

Bicycle front frame handlebar bag1L WBB16BK