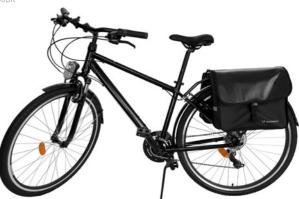

### REAR TRUNK BAGS

Bike trunk bag with shoulders strap 6 L WBB3BK

Bike trunk bag with shoulders strap 13 L WBB1BK

Bike trunk bag 60 L WBB13BK

Bike trunk bag with shoulders strap 9 L WBB22BK

Bike trunk bag 24 L WBB32BK

Bike trunk bag 28 L WBB34BK

Bike trunk bag 25 L WBB24 -YE, -RE ,-BK

Bike trunk bag with shoulders strap 35 L WBB19BK

2 in 1 backpack and bike bag 23 L WBB31 -BK, -YE, -RE

2 in 1 backpack and bike bag 30 L WBB33BK

2 in 1 backpack and bike bag 40 L WBB30BK

#### TRUNK BAGS - EXTREMELY DURABLE, EXTREMELY ROOMY

Wozinsky luggage rack bags have the largest capacity of any bicycle bag on offer. So you can take them on a weekend or mountain trip. They can accommodate a lot! They have an exceptionally solid construction, so they don't get scratched or scraped.