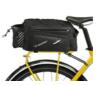

### REAR TRUNK BAGS

Bike trunk bag with shoulders strap 6 L WBB3BK

Bike trunk bag with shoulders strap 13 L WBB1BK

Bike trunk bag 60 L WBB13BK

Bike trunk bag with shoulders strap 9 L WBB22BK

Bike trunk bag 24 L WBB32BK

#### TRUNK BAGS - EXTREMELY DURABLE, EXTREMELY ROOMY

Wozinsky luggage rack bags have the largest capacity of any bicycle bag on offer. So you can take them on a weekend or mountain trip. They can accommodate a lot! They have an exceptionally solid construction, so they don't get scratched or scraped.