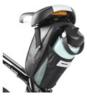

### MULTIFUNCTIONAL BAGS

Thermal cycling bottle bag WBB29BK

Thermal cycling bottle baq WBB35BK

#### MOUNT IT WHERE YOU WANT

More than one way to attach is... Wozinsky. You can attach thermal cycling bags to the handlebars, frame or under the saddle. Strong, adjustable Velcro fasteners ensure good stabilization of the purse. In addition, a fabric has been sewn inside the bag that will maintain the temperature of the drink regardless of the weather. Just how you like it!