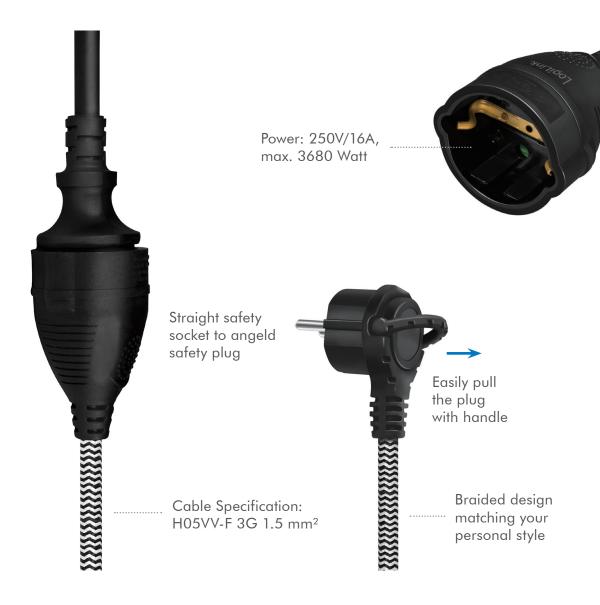

#### Features:

- » Straight safety socket to angeld safety plug-perfect for earthed contact plugs, angled plugs, European and contour plugs
- » With safety shutter
- » Comes with a 1.5m cable (H05VV-F 3G1.5mm²); serves as an ideal power source for indoor use
- » Durable and stylish with a braided cable design that resists tangling

# **Specifications:**

| Connection 1     | Safety socket, straight       |
|------------------|-------------------------------|
| Connection 2     | Safety plug, angeld           |
| Waterproof Grade | IP20                          |
| Diameter         | 3 x 1.5mm <sup>2</sup>        |
| Power            | 250V / 16A, 50 Hz, max. 3680W |
| Cable Length     | 3m                            |
| Color            | Black/White braided cable     |