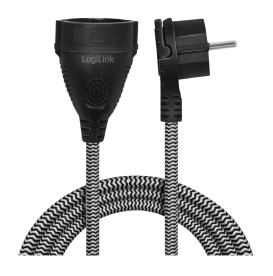

# **LogiLink**<sub>®</sub>

Braided Power Extension Cable, 3m

Art. No.: LPS104

Lengthen plug-in power with this eye-catching extension cord. Whether at home or the office, the reliable extension cord comes in handy for plugging in anything.

# Braided Power Extension Cable, 3m

Art. No.: LPS104