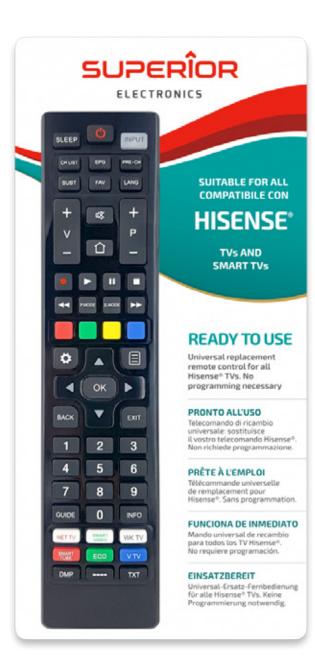

## **HISENSE**

| CODE                               | SUPTRB028                                                                                                                                                                              |
|------------------------------------|----------------------------------------------------------------------------------------------------------------------------------------------------------------------------------------|
| BARCODE                            | 8054242081008                                                                                                                                                                          |
| ITEM                               | Hisense                                                                                                                                                                                |
| TYPE                               | Remote Controls > Consumer                                                                                                                                                             |
| DESCRIPTION                        | Universal remote control for Hisense<br>TVs built since 2000.<br>Just insert batteries and is ready to use:<br>does not require any programming.<br>All Smart TV and 3D main functions |
| SETUP                              | Ready to use, just insert batteries and select one of the 4 databanks                                                                                                                  |
| BATTERIES                          | 2 x 1,5V – AAA (not included)                                                                                                                                                          |
| DIMENSIONS<br>WEIGHT               | 20,5 x 4,5 x 2,0 cm<br>83 g                                                                                                                                                            |
| BLISTER<br>CONTENT<br>OUTER CARTON | 2 years warranty.                                                                                                                                                                      |